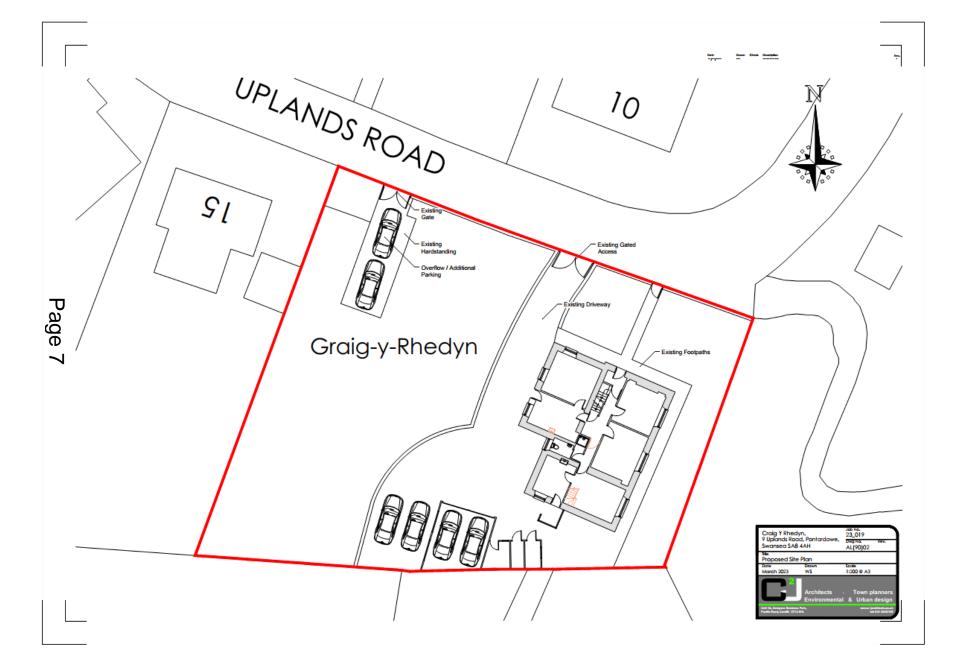

Item

a) Presentation for the Applications (Pages 1 - 22)

Yours sincerely

Chloe Plowman

p.p Chief Executive

| APPLICATION NO: | P2023/0240                                                                                                                           | DATE: | 18.07.2023 |
|-----------------|--------------------------------------------------------------------------------------------------------------------------------------|-------|------------|
| PROPOSAL:       | Change of use from single dwellinghouse (use class C3) to residential care home (use class C2) for up to 4 children and their carers |       |            |
| LOCATION:       | Craig Y Rhedyn 9 Uplands Road Pontardawe SA8 4AH                                                                                     |       |            |
| APPLICANT:      | Athena Care Group Ltd                                                                                                                |       |            |
| TYPE:           | Full Plans                                                                                                                           |       |            |
| WARD:           | Trebanos                                                                                                                             |       |            |

Existing First Floor Plan 1:100 @ A3

Existing Basement Plan 1:100 @ A3

Existing Ground Floor Plan 1:100 @ A3

Page 6

Existing First Floor Plan 1:100 @ A3

Existing Basement Plan 1:100 @ A3

Page 8

Page 12