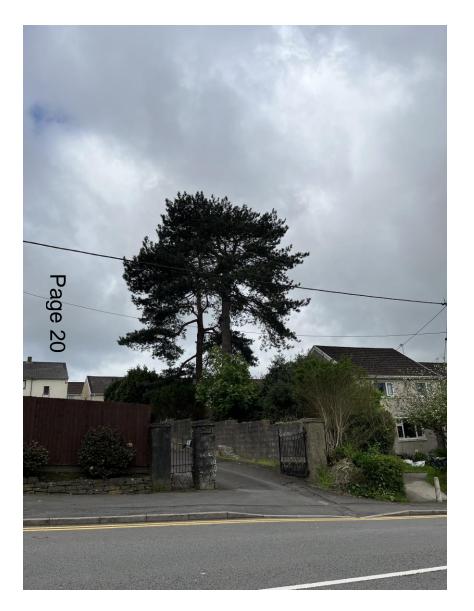

T2023/02 20.07.2023 **APPLICATION NO:** DATE: Confirmation of Tree Preservation Order PROPOSAL: T1 Corsican Pine (Pinus nigra) and T2 Scots Pine (Pinus sylvestris) 111 Cimla Road, Neath SA11 3UE LOCATION: N/A. APPLICANT: Tree Preservation Order Confirmation TYPE: **Neath South** WARD: