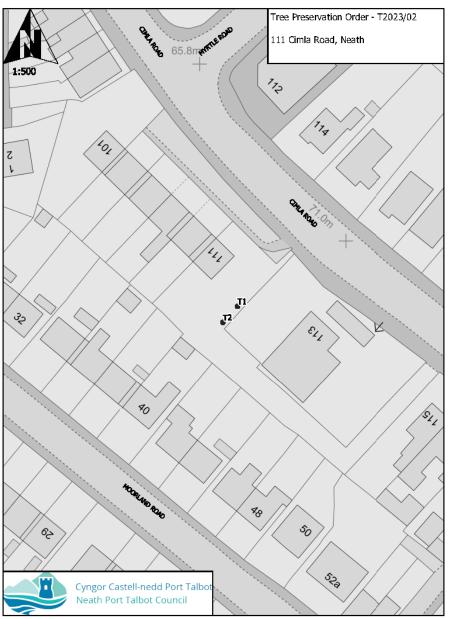

T2023/02 20.07.2023 **APPLICATION NO:** DATE: Confirmation of Tree Preservation Order PROPOSAL: T1 Corsican Pine (Pinus nigra) and T2 Scots Pine (Pinus sylvestris) 111 Cimla Road, Neath SA11 3UE LOCATION: N/A. APPLICANT: Tree Preservation Order Confirmation TYPE: **Neath South** WARD: