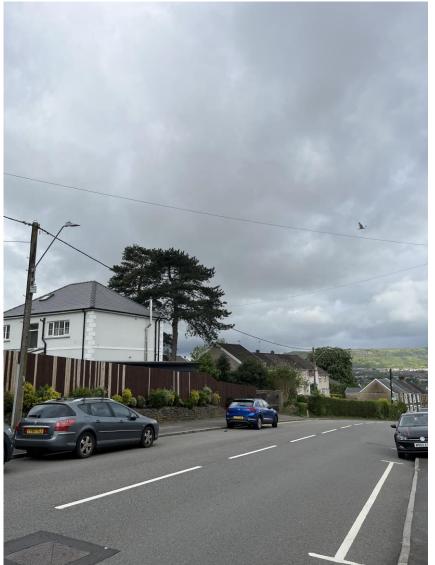

T2023/02 20.07.2023 **APPLICATION NO:** DATE: Confirmation of Tree Preservation Order PROPOSAL: T1 Corsican Pine (Pinus nigra) and T2 Scots Pine (Pinus sylvestris) 111 Cimla Road, Neath SA11 3UE LOCATION: N/A. APPLICANT: Tree Preservation Order Confirmation TYPE: **Neath South** WARD: