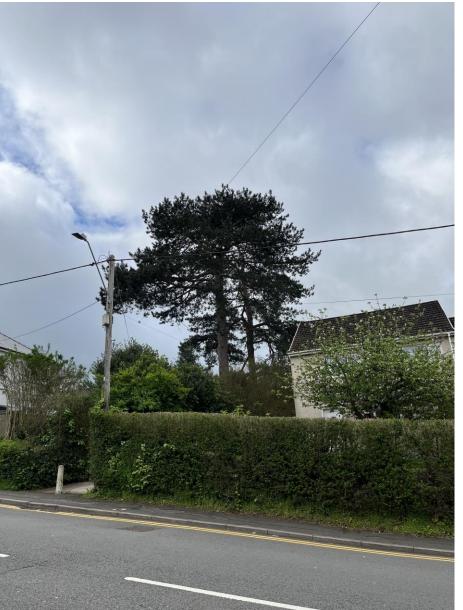

T2023/02 20.07.2023 **APPLICATION NO:** DATE: Confirmation of Tree Preservation Order PROPOSAL: T1 Corsican Pine (Pinus nigra) and T2 Scots Pine (Pinus sylvestris) 111 Cimla Road, Neath SA11 3UE LOCATION: N/A. APPLICANT: Tree Preservation Order Confirmation TYPE: **Neath South** WARD: