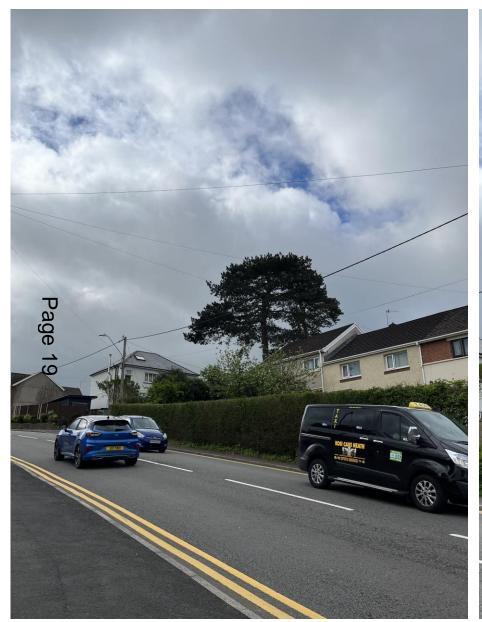

T2023/02 20.07.2023 **APPLICATION NO:** DATE: Confirmation of Tree Preservation Order PROPOSAL: T1 Corsican Pine (Pinus nigra) and T2 Scots Pine (Pinus sylvestris) 111 Cimla Road, Neath SA11 3UE LOCATION: N/A. APPLICANT: Tree Preservation Order Confirmation TYPE: **Neath South** WARD: