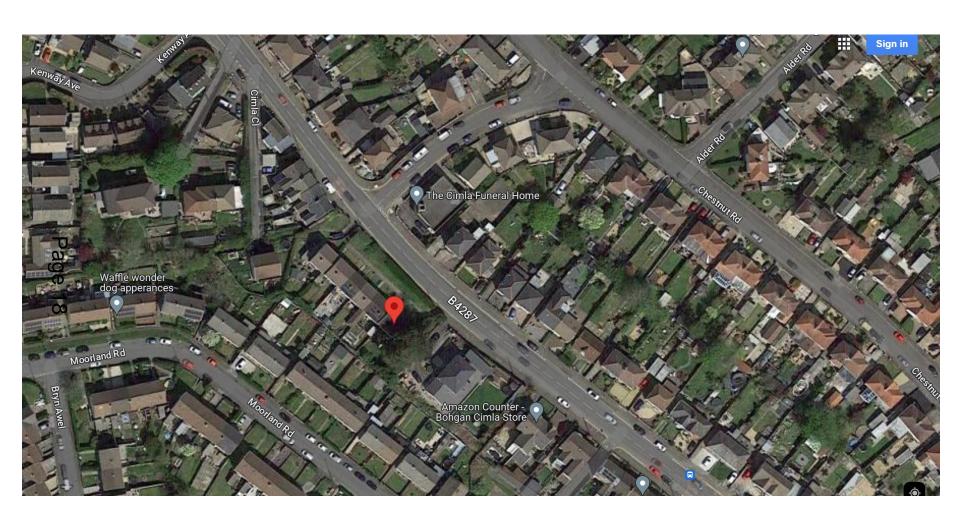

T2023/02 20.07.2023 **APPLICATION NO:** DATE: Confirmation of Tree Preservation Order PROPOSAL: T1 Corsican Pine (Pinus nigra) and T2 Scots Pine (Pinus sylvestris) 111 Cimla Road, Neath SA11 3UE LOCATION: N/A. APPLICANT: Tree Preservation Order Confirmation TYPE: **Neath South** WARD: