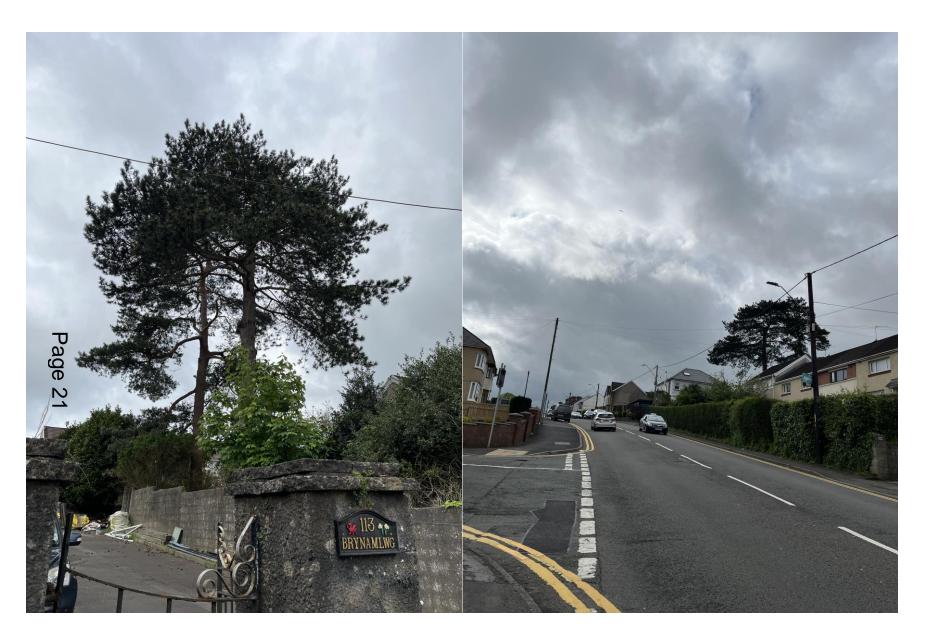

T2023/02 20.07.2023 **APPLICATION NO:** DATE: Confirmation of Tree Preservation Order PROPOSAL: T1 Corsican Pine (Pinus nigra) and T2 Scots Pine (Pinus sylvestris) 111 Cimla Road, Neath SA11 3UE LOCATION: N/A. APPLICANT: Tree Preservation Order Confirmation TYPE: **Neath South** WARD: