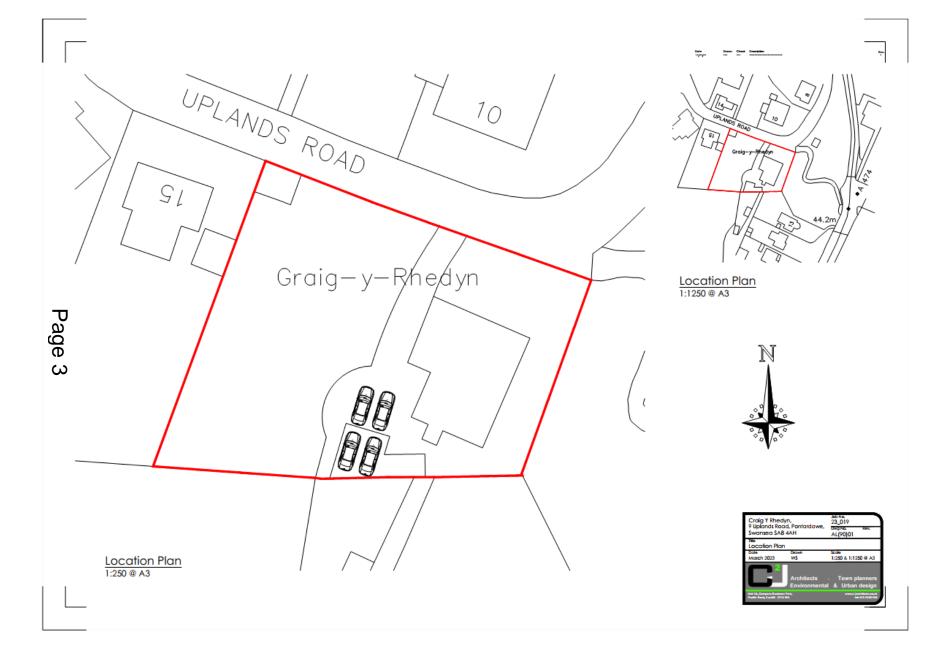

Item

a) Presentation for the Applications (Pages 1 - 22)

Yours sincerely

Chloe Plowman

p.p Chief Executive

| APPLICATION NO: | P2023/0240                                                                                                                           | DATE: | 18.07.2023 |
|-----------------|--------------------------------------------------------------------------------------------------------------------------------------|-------|------------|
| PROPOSAL:       | Change of use from single dwellinghouse (use class C3) to residential care home (use class C2) for up to 4 children and their carers |       |            |
| LOCATION:       | Craig Y Rhedyn 9 Uplands Road Pontardawe SA8 4AH                                                                                     |       |            |
| APPLICANT:      | Athena Care Group Ltd                                                                                                                |       |            |
| TYPE:           | Full Plans                                                                                                                           |       |            |
| WARD:           | Trebanos                                                                                                                             |       |            |