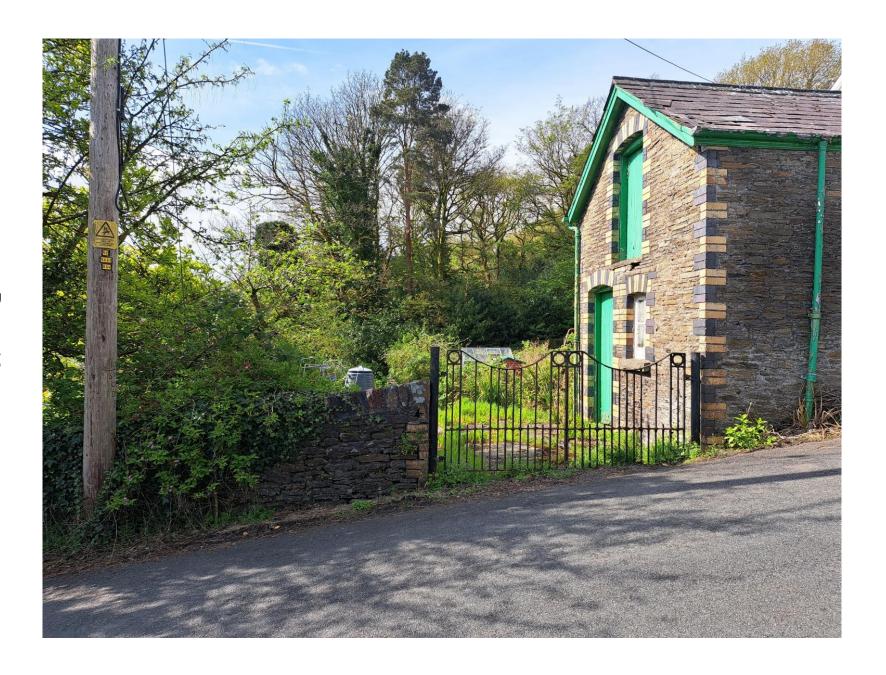

T2023/02 20.07.2023 **APPLICATION NO:** DATE: Confirmation of Tree Preservation Order PROPOSAL: T1 Corsican Pine (Pinus nigra) and T2 Scots Pine (Pinus sylvestris) 111 Cimla Road, Neath SA11 3UE LOCATION: N/A. APPLICANT: Tree Preservation Order Confirmation TYPE: **Neath South** WARD: